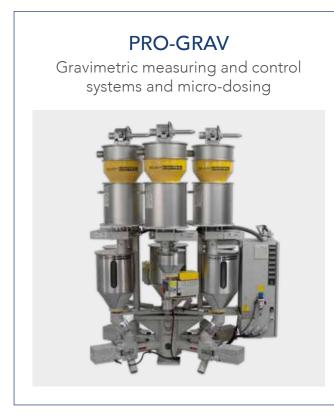

## AUTOMATION EXTRUSION CONTROL

- PRO-GRAV and PRO-BATCH, gravimetric mixing and control systems
- PRO-FIL MEASURING, non-contact, in-line
- PRO-CON high-performance cooling rings, unregulated, regulated, and double
- NAVIGATOR systems for machine control
- PRO-VIDER, material handling and vacuum systems
- PRO-WIDTH, width measurement and control
- PRO-SONIC, IBC control
- Temperature handling systems
- Special solutions
- Design, installation, commissioning