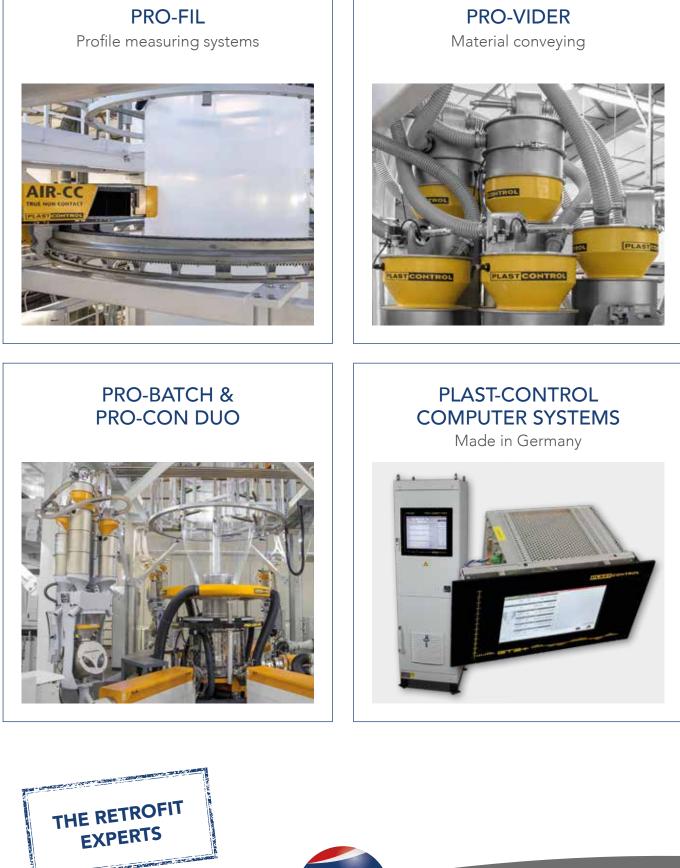

## AUTOMATION EXTRUSION CONTROL

- PRO-GRAV and PRO-BATCH, gravimetric mixing and control systems
- PRO-FIL MEASURING, non-contact, in-line
- PRO-CON high-performance cooling rings, unregulated, regulated, and double
- NAVIGATOR systems for machine control
- PRO-VIDER, material handling and vacuum systems
- PRO-WIDTH, width measurement and control
- PRO-SONIC, IBC control
- Temperature handling systems
- Special solutions
- Design, installation, commissioning